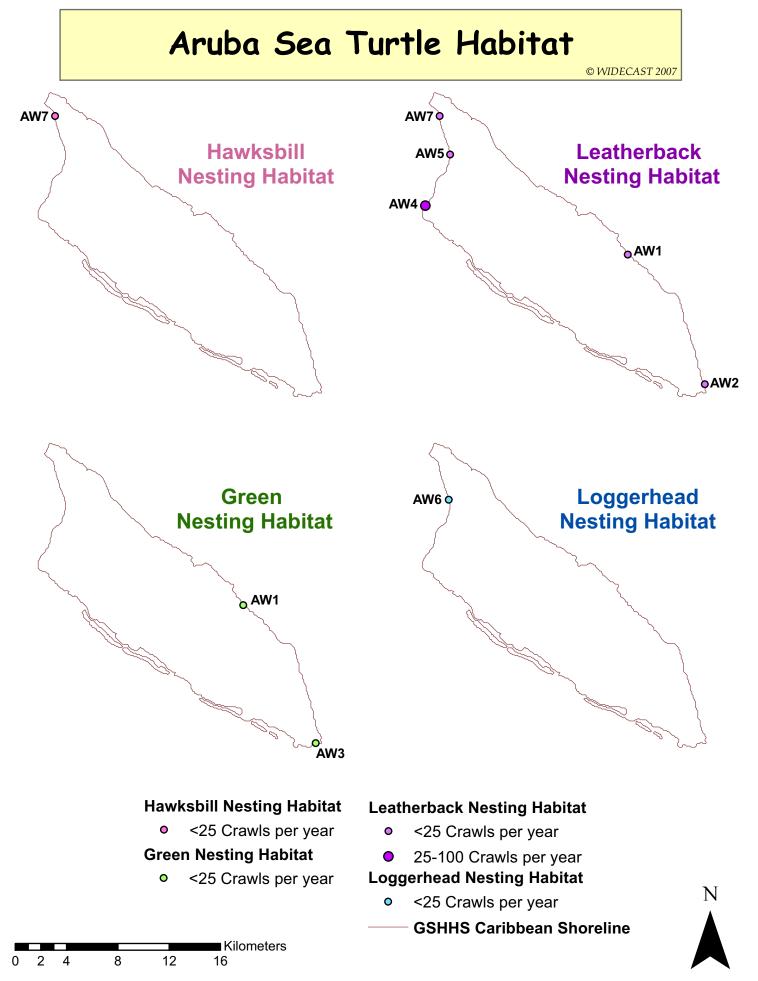

## Aruba Sea Turtle Habitat

© WIDECAST 2007

| Beach Identification Codes with Beach Names |               |     |                  |  |
|---------------------------------------------|---------------|-----|------------------|--|
| AW1                                         | Dos Playa     | AW5 | Palm Beach       |  |
| AW2                                         | Boca Grandi   | AW6 | Fishermen's Huts |  |
| AW3                                         | Pets Cemetary | AW7 | Arashi Beach     |  |
| AW4                                         | Eagle         |     |                  |  |