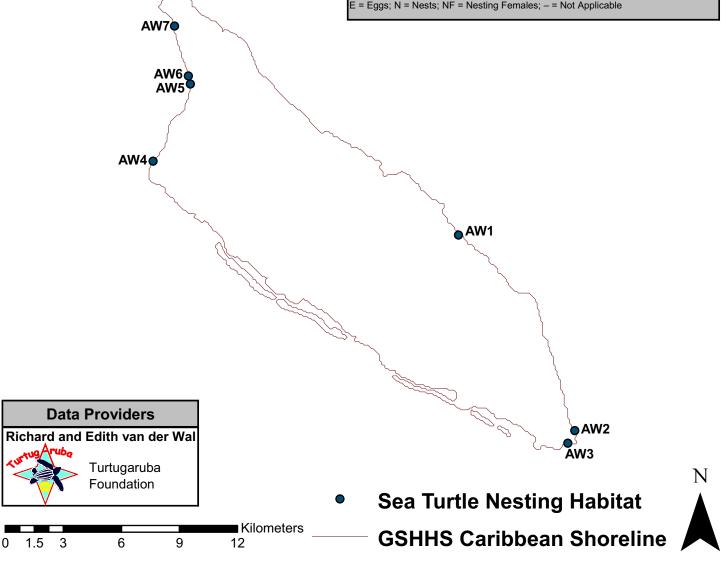

## Aruba Sea Turtle Habitat

© WIDECAST 2007

| Beach Identification Codes with Beach Names |               |     |                  |  |
|---------------------------------------------|---------------|-----|------------------|--|
| AW1                                         | Dos Playa     | AW5 | Palm Beach       |  |
| AW2                                         | Boca Grandi   | AW6 | Fishermen's Huts |  |
| AW3                                         | Pets Cemetary | AW7 | Arashi Beach     |  |
| AW4                                         | Eagle         |     |                  |  |